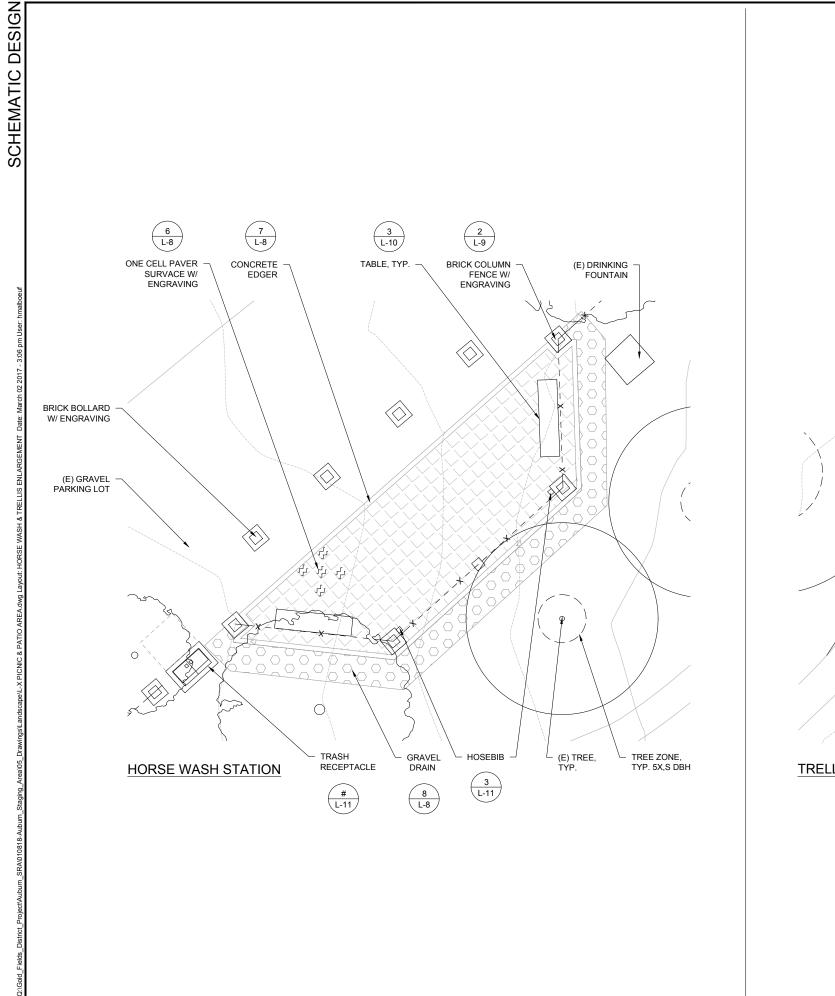

SCHEMATIC DESIGN

| DEVELOPM<br>One C<br>Sacrar                                                                                                                                                                             | RENT DIVISION<br>apitol Mail<br>mento, CA                                     |
|---------------------------------------------------------------------------------------------------------------------------------------------------------------------------------------------------------|-------------------------------------------------------------------------------|
| NC                                                                                                                                                                                                      | LIMINARY<br>DT FOR<br>TRUCTION                                                |
| Approval of this pla<br>approve any omiss<br>subject to field insy<br>approved plans sh<br>project site at all the<br>Reviewed by<br>DPR ACCESSI<br>CERTIFICATION #<br>Reviewed by<br>ACCESSIBILITY COM | all be available on the<br>mes.<br>Date<br>OMPLIANCE REVIEW<br>BILITY SECTION |
| DATE: 02-2                                                                                                                                                                                              | 4-2017<br>/ISIONS<br>DATE                                                     |
| AUBURN STATE RECREATION AREA<br>AUBURN STAGING AREA                                                                                                                                                     | PICNIC & PATIO ENLARGEMENT                                                    |
| 123                                                                                                                                                                                                     | WING NO.<br>45.004                                                            |
|                                                                                                                                                                                                         | 3                                                                             |