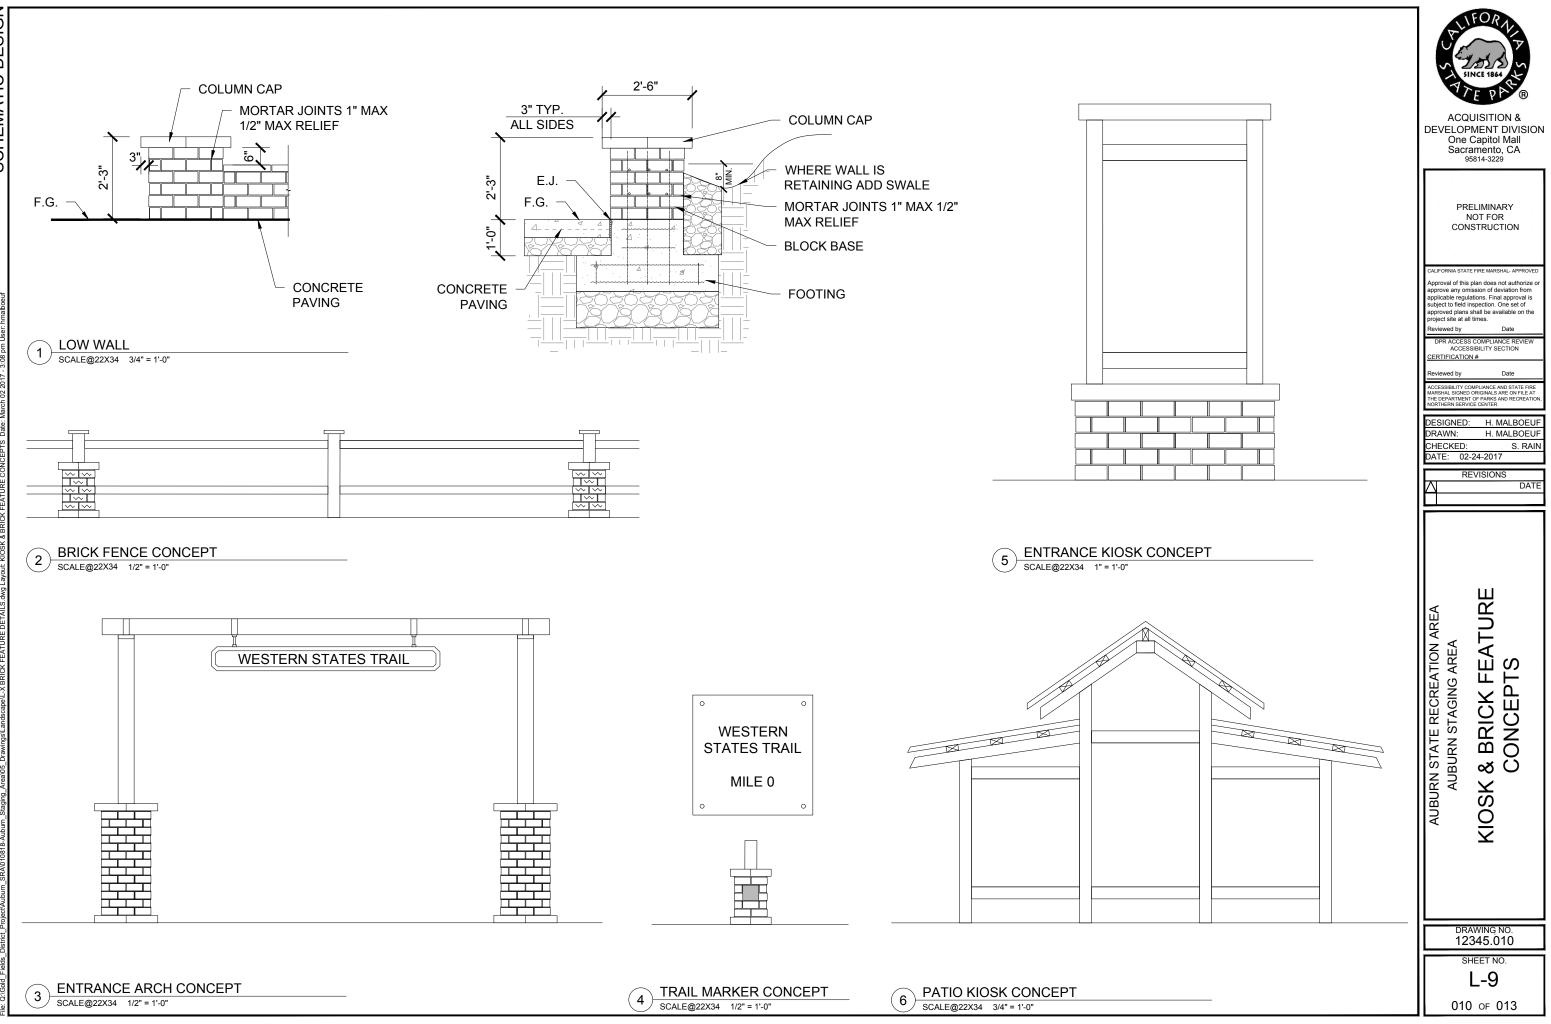

| DRAWING NO.<br>12345.009                                                                                                                                                                                                                                                                                                                              |
| DRAIN<br>34 1" = 1'-0"                                                             | SHEET NO.<br>L-8<br>009 of 013                                                                                                                                                                                                                                                                                                                        |

SCHEMATIC DESIGN









| <ul> <li>8x8 PRESSURE TREATED<br/>DOUGLAS FIR POST. TOP OF POST<br/>40" ABOVE GRADE, CHAMFER ALL<br/>4 SIDES AT 3/4" (45%), TYP.</li> <li>DRILL 3/4" DIA. HOLE<br/>THROUGH POST</li> <li>(2) <sup>3</sup>/<sub>4</sub>" GALV. PIPE STRAPS</li> <li><sup>3</sup>/<sub>4</sub>" GSP SUPPLY LINE</li> <li>FINISHED GRADE</li> <li><sup>3</sup>/<sub>4</sub>" PVC TO GSP</li> </ul> | ACQUISITION &<br>DEVELOPMENT DIVISION<br>One Capitol Mail<br>Sacramento, CA<br>95814-3229<br>PRELIMINARY<br>NOT FOR<br>CONSTRUCTION