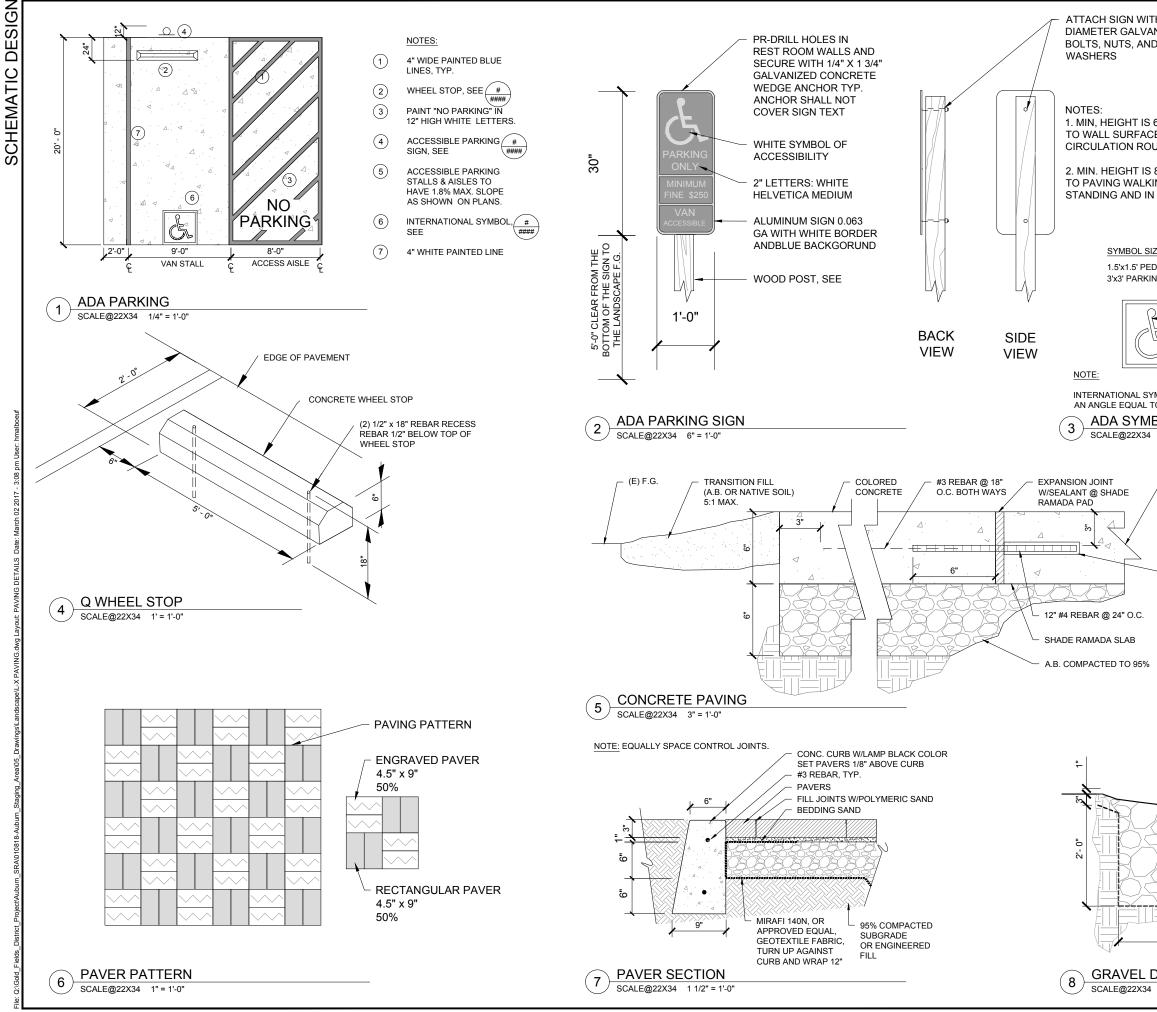

CASCADIAN DOUBLE VAULT RESTROOM SCALE@22X34 1' = 1'-0" 〔1〕

| /ITH 3/16"<br>/ANIZED<br>ND                                                        | SINCE 1864                                                                                                                                                                                                                                                                                                                                            |
|------------------------------------------------------------------------------------|-------------------------------------------------------------------------------------------------------------------------------------------------------------------------------------------------------------------------------------------------------------------------------------------------------------------------------------------------------|
| S 60" FROM BOTTOM OF SIGN<br>CE BASE. WHEN NOT PLACE IN<br>OUTE.                   | ACQUISITION &<br>DEVELOPMENT DIVISION<br>One Capitol Mall<br>Sacramento, CA<br>95814-3229                                                                                                                                                                                                                                                             |
| S 80" FROM BOTTOM OF SIGN<br>KING SURFACE, IF FREE<br>IN PATH OF TRAVEL.           | PRELIMINARY<br>NOT FOR<br>CONSTRUCTION                                                                                                                                                                                                                                                                                                                |
| SIZE<br>PEDESTRIAN AREAS<br>KING STALL.<br>WHITE SYMBOL OF<br>ACCESSIBILITY        | CALIFORMA STATE FIRE MARSHAL- APPROVED<br>Approval of this plan does not authorize or<br>approve any omission of deviation from<br>applicable regulations. Final approval is<br>subject to field inspection. One set of<br>approved plans shall be available on the<br>project site at all times.<br>Reviewed by Date<br>DPR ACCESS COMPLIANCE REVIEW |
| WHITE BORDER WITH<br>BLUE BACKGROUND                                               | DHA ACCESS COMPLIANCE REVIEW<br>ACCESSIBILITY SECTION<br>CERTIFICATION #<br>Reviewed by Date<br>ACCESSIBILITY COMPLIANCE AND STATE FIRE<br>MARSHAL SINED ORIGINALS ARE ON FILE AT                                                                                                                                                                     |
| SYMBOL SHALL BE PAINTED AT<br>L TO THAT OF PARKING STALL.<br>MBOL<br>34 1' = 1'-0" | MARSHAL SIGNED ORGINALS ARE ON FILE AT<br>THE DEPARTMENT OF PARKS AND RECORDATION,<br>NORTHERN SERVICE CENTER<br>DESIGNED: H. MALBOEUF<br>DRAWN: H. MALBOEUF<br>CHECKED: S. RAIN                                                                                                                                                                      |
| COLORED<br>CONCRETE                                                                | DATE: 02-24-2017  REVISIONS DATE DATE                                                                                                                                                                                                                                                                                                                 |
| <sup>3</sup> " PVC SLEEVE                                                          |                                                                                                                                                                                                                                                                                                                                                       |
|                                                                                    | ON AREA<br>REA<br>ILS                                                                                                                                                                                                                                                                                                                                 |
| %                                                                                  | AUBURN STATE RECREATION ARE<br>AUBURN STAGING AREA<br>PAVING DETAILS                                                                                                                                                                                                                                                                                  |
| CENTER UNDER<br>ROOF DRIP EDGE                                                     | N STATE F<br>UBURN ST<br>AVING                                                                                                                                                                                                                                                                                                                        |
| F.G.<br>CRUSHED<br>BALLAST ROCK<br>GEOTEXTILE                                      | AUBURI<br>Al                                                                                                                                                                                                                                                                                                                                          |
| 3'-0" MIN.                                                                         | DRAWING NO.<br>12345.009                                                                                                                                                                                                                                                                                                                              |
| DRAIN<br>34 1" = 1'-0"                                                             | SHEET NO.<br>L-8<br>009 of 013                                                                                                                                                                                                                                                                                                                        |