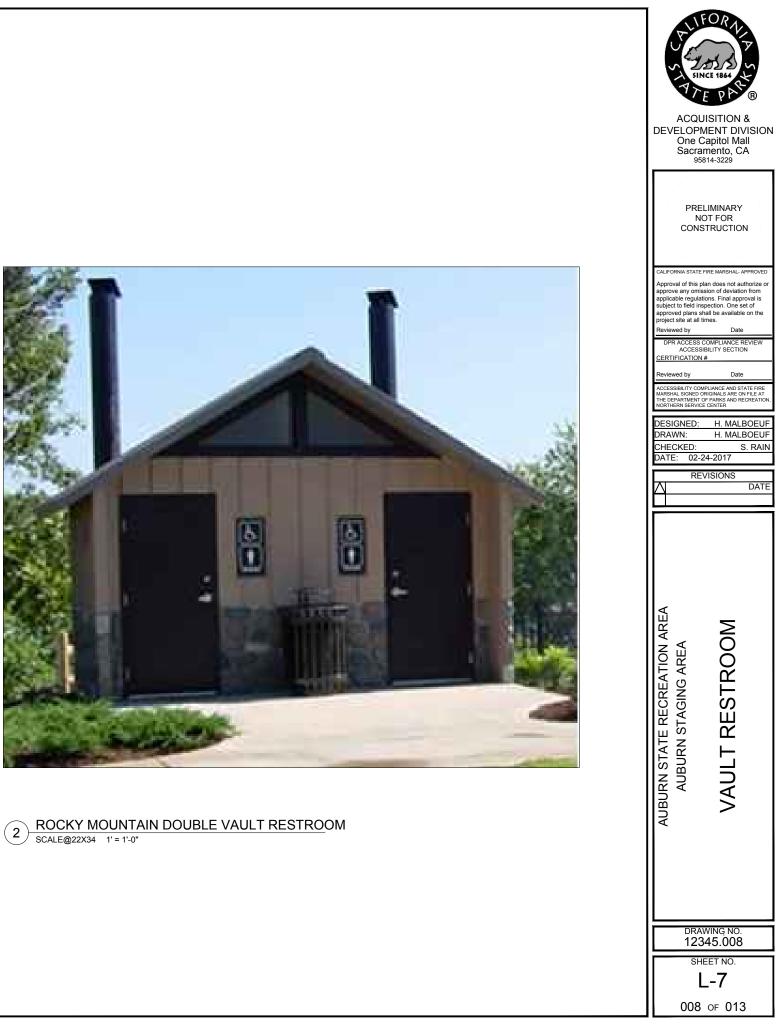

CASCADIAN DOUBLE VAULT RESTROOM SCALE@22X34 1' = 1'-0" 〔1〕

| /ITH 3/16"<br>/ANIZED<br>ND                                                        | SINCE 1864                                                                                                                                                                                                                                                                                                                                            |
|------------------------------------------------------------------------------------|-------------------------------------------------------------------------------------------------------------------------------------------------------------------------------------------------------------------------------------------------------------------------------------------------------------------------------------------------------|
| S 60" FROM BOTTOM OF SIGN<br>CE BASE. WHEN NOT PLACE IN<br>OUTE.                   | ACQUISITION &<br>DEVELOPMENT DIVISION<br>One Capitol Mall<br>Sacramento, CA<br>95814-3229                                                                                                                                                                                                                                                             |
| S 80" FROM BOTTOM OF SIGN<br>KING SURFACE, IF FREE<br>IN PATH OF TRAVEL.           | PRELIMINARY<br>NOT FOR<br>CONSTRUCTION                                                                                                                                                                                                                                                                                                                |
| SIZE<br>PEDESTRIAN AREAS<br>KING STALL.<br>WHITE SYMBOL OF<br>ACCESSIBILITY        | CALIFORMA STATE FIRE MARSHAL- APPROVED<br>Approval of this plan does not authorize or<br>approve any omission of deviation from<br>applicable regulations. Final approval is<br>subject to field inspection. One set of<br>approved plans shall be available on the<br>project site at all times.<br>Reviewed by Date<br>DPR ACCESS COMPLIANCE REVIEW |
| WHITE BORDER WITH<br>BLUE BACKGROUND                                               | DHA ACCESS COMPLIANCE REVIEW<br>ACCESSIBILITY SECTION<br>CERTIFICATION #<br>Reviewed by Date<br>ACCESSIBILITY COMPLIANCE AND STATE FIRE<br>MARSHAL SINED ORIGINALS ARE ON FILE AT                                                                                                                                                                     |
| SYMBOL SHALL BE PAINTED AT<br>L TO THAT OF PARKING STALL.<br>MBOL<br>34 1' = 1'-0" | MARSHAL SIGNED ORGINALS ARE ON FILE AT<br>THE DEPARTMENT OF PARKS AND RECORDATION,<br>NORTHERN SERVICE CENTER<br>DESIGNED: H. MALBOEUF<br>DRAWN: H. MALBOEUF<br>CHECKED: S. RAIN                                                                                                                                                                      |
| COLORED<br>CONCRETE                                                                | DATE: 02-24-2017  REVISIONS DATE DATE                                                                                                                                                                                                                                                                                                                 |
| <sup>3</sup> " PVC SLEEVE                                                          |                                                                                                                                                                                                                                                                                                                                                       |
|                                                                                    | ON AREA<br>REA<br>ILS                                                                                                                                                                                                                                                                                                                                 |
| %                                                                                  | AUBURN STATE RECREATION ARE<br>AUBURN STAGING AREA<br>PAVING DETAILS                                                                                                                                                                                                                                                                                  |
| CENTER UNDER<br>ROOF DRIP EDGE                                                     | N STATE F<br>UBURN ST<br>AVING                                                                                                                                                                                                                                                                                                                        |
| F.G.<br>CRUSHED<br>BALLAST ROCK<br>GEOTEXTILE                                      | AUBURI<br>Al                                                                                                                                                                                                                                                                                                                                          |
| 3'-0" MIN.                                                                         | DRAWING NO.<br>12345.009                                                                                                                                                                                                                                                                                                                              |
| DRAIN<br>34 1" = 1'-0"                                                             | SHEET NO.<br>L-8<br>009 of 013                                                                                                                                                                                                                                                                                                                        |