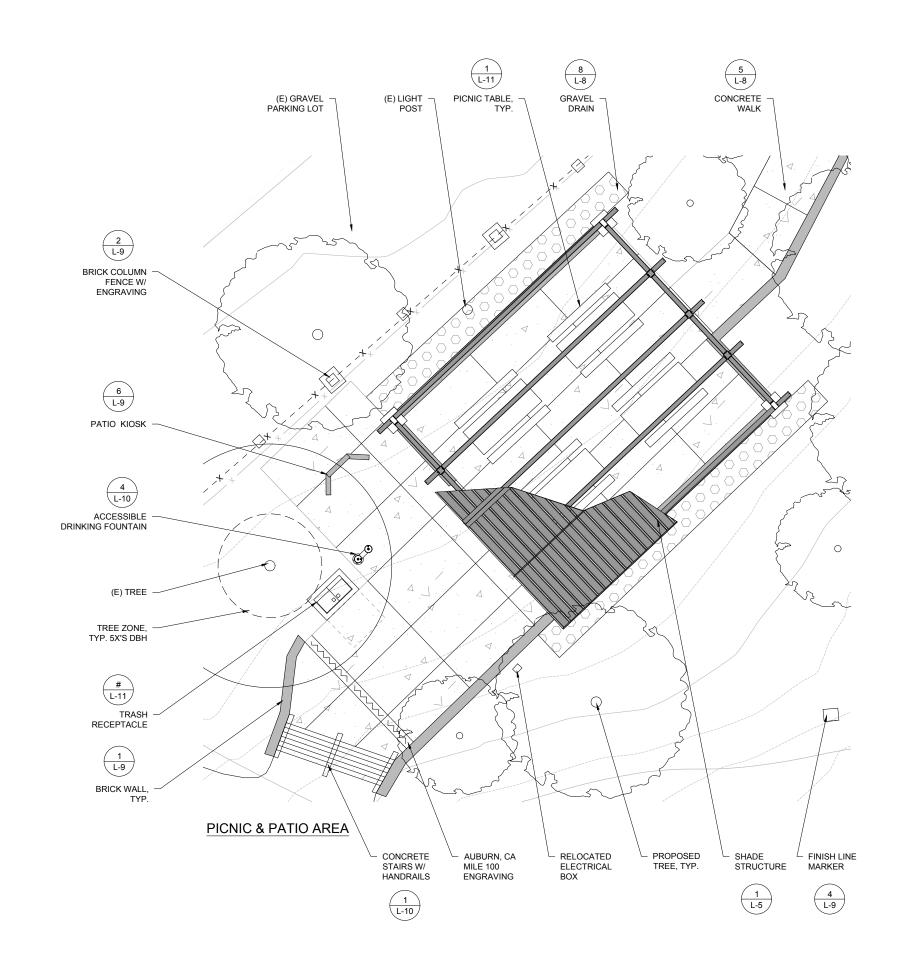

SCHEMATIC DESIGN

| DEVELOPM<br>One C<br>Sacrar                                                                                                                                                                             | RENT DIVISION<br>apitol Mail<br>mento, CA                                     |
|---------------------------------------------------------------------------------------------------------------------------------------------------------------------------------------------------------|-------------------------------------------------------------------------------|
| NC                                                                                                                                                                                                      | LIMINARY<br>DT FOR<br>TRUCTION                                                |
| Approval of this pla<br>approve any omiss<br>subject to field insy<br>approved plans sh<br>project site at all the<br>Reviewed by<br>DPR ACCESSI<br>CERTIFICATION #<br>Reviewed by<br>ACCESSIBILITY COM | all be available on the<br>mes.<br>Date<br>OMPLIANCE REVIEW<br>BILITY SECTION |
| DATE: 02-2                                                                                                                                                                                              | 4-2017<br>/ISIONS<br>DATE                                                     |
| AUBURN STATE RECREATION AREA<br>AUBURN STAGING AREA                                                                                                                                                     | PICNIC & PATIO ENLARGEMENT                                                    |
| 123                                                                                                                                                                                                     | WING NO.<br>45.004                                                            |
|                                                                                                                                                                                                         | 3                                                                             |