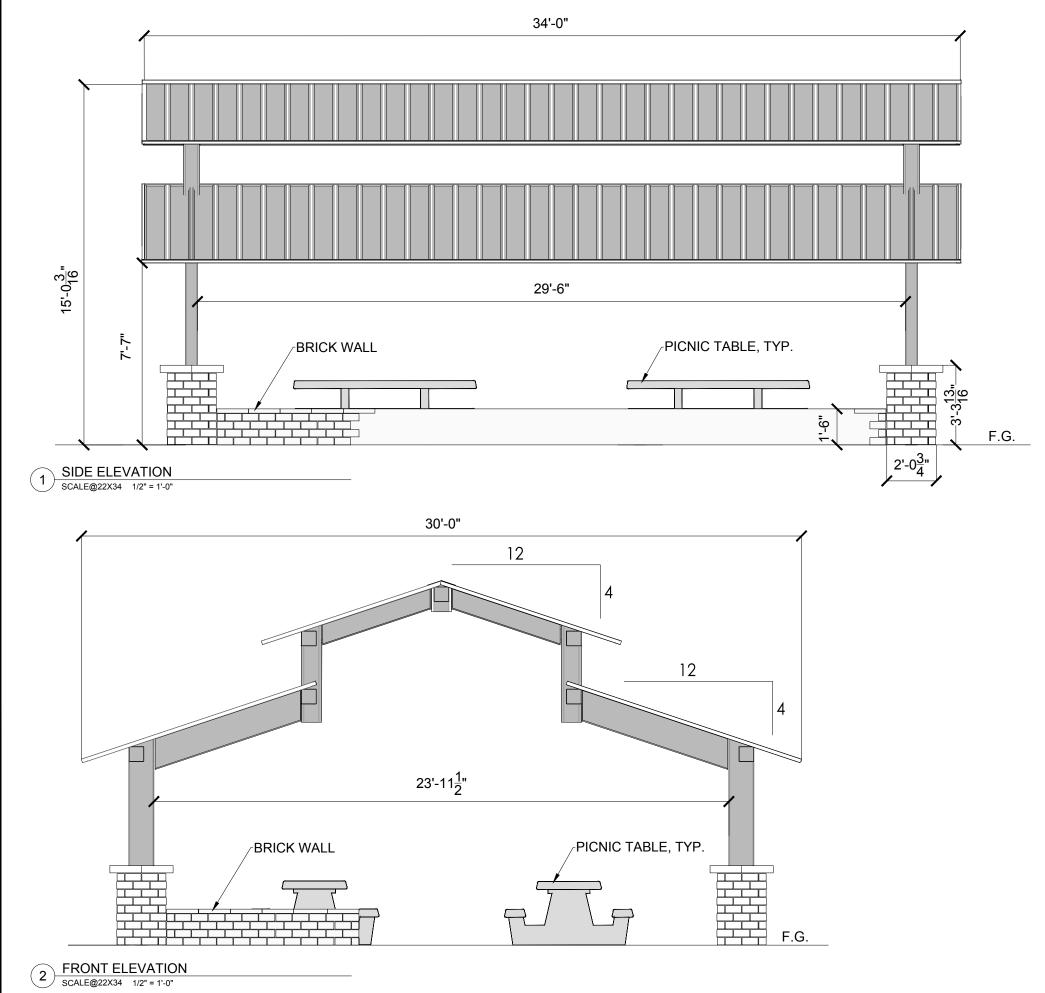

W S E

SCHEMATIC DESIGN

| DEVELOPM<br>One C<br>Sacrar                                                                                                                                                                | CE 1864<br>EISITION &<br>IENT DIVISION<br>apitol Mall<br>nento, CA<br>114-3229                                                                                      |
|--------------------------------------------------------------------------------------------------------------------------------------------------------------------------------------------|---------------------------------------------------------------------------------------------------------------------------------------------------------------------|
| NC                                                                                                                                                                                         | LIMINARY<br>DT FOR<br>TRUCTION                                                                                                                                      |
| Approval of this pla<br>approve any omiss<br>applicable regulati<br>subject to field insy<br>approved plans sh<br>project site at all tir<br>Reviewed by<br>DPR ACCESSI<br>CERTIFICATION # | all be available on the<br>mes.<br>Date<br>OMPLIANCE REVIEW<br>BILITY SECTION<br>#                                                                                  |
| MARSHAL SIGNED OF<br>THE DEPARTMENT O<br>NORTHERN SERVICE<br>DESIGNED:<br>DRAWN:<br>CHECKED:<br>DATE: 02-2                                                                                 | Date<br>PLIANCE AND STATE FIRE<br>SIGNALS ARE ON FILE AT<br>F PARKS AND RECREATION.<br>CENTER<br>H. MALBOEUF<br>H. MALBOEUF<br>S. RAIN<br>4-2017<br>/ISIONS<br>DATE |
|                                                                                                                                                                                            | 5/112                                                                                                                                                               |
| AUBURN STATE RECREATION AREA<br>AUBURN STAGING AREA                                                                                                                                        | SHADE STRUCTURE                                                                                                                                                     |
|                                                                                                                                                                                            | VINĢ NO.                                                                                                                                                            |
| 123                                                                                                                                                                                        | 45.006<br>EET NO.                                                                                                                                                   |
| L 006                                                                                                                                                                                      | <b>5</b><br>o⊧ 013                                                                                                                                                  |