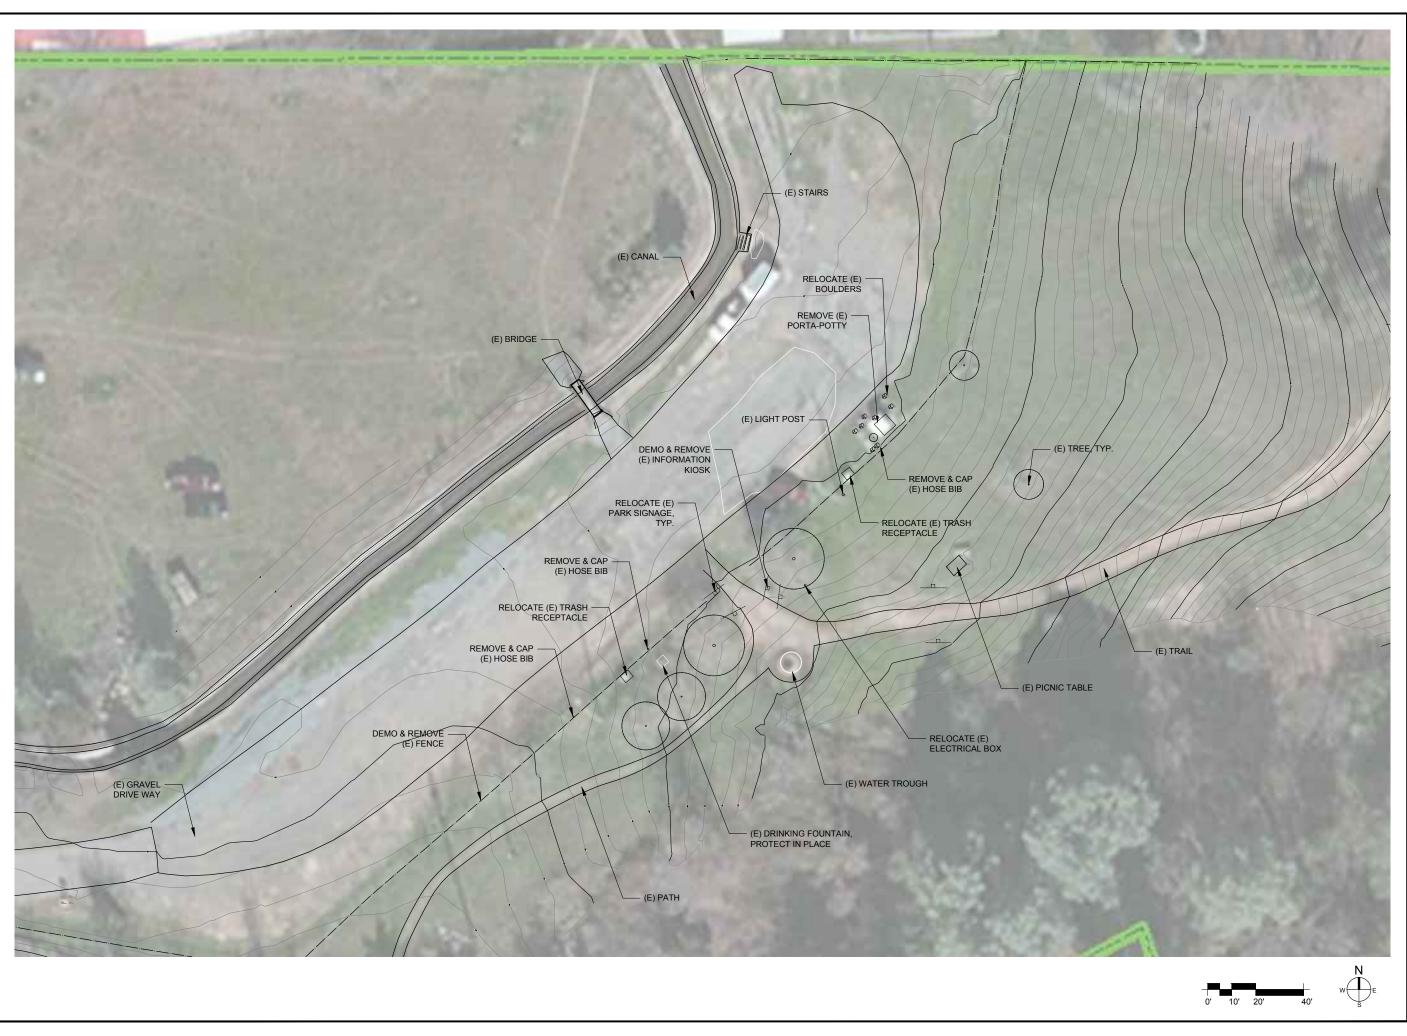

002 OF 013

|                                             | ACQUISITION &<br>DEVELOPMENT DIVISION<br>One Capitol Mall<br>Sacramento, CA<br>95814-3229                                                                                                                                                                                                                                                                                   |
|---------------------------------------------|-----------------------------------------------------------------------------------------------------------------------------------------------------------------------------------------------------------------------------------------------------------------------------------------------------------------------------------------------------------------------------|
|                                             | PRELIMINARY<br>NOT FOR<br>CONSTRUCTION                                                                                                                                                                                                                                                                                                                                      |
| SED<br>YP.<br>2 STALLS) W/<br>STAIN FINISH  | Approval of this plan does not authorize or<br>approve any omission of deviation from<br>applicable regulations. Final approval is<br>subject to field inspection. One set of<br>approved plans shall be available on the<br>project site at all times.<br>Reviewed by Date<br>DPR ACCESS COMPLIANCE REVIEW<br>ACCESSIBILITY SECTION<br>CERTIFICATION #<br>Reviewed by Date |
| REE ZONE, TYP.<br>CS DBH<br>EE CANOPY, TYP. | ACCESSIBILITY COMPLANCE AND STATE FIRE<br>MARSHAL SINCE ORIGINALS ARE ON FILE AT<br>THE DEPARTMENT OF PARKS AND RECREATION,<br>NORTHERN SERVICE CENTER<br>DESIGNED: H. MALBOEUF<br>DRAWN: H. MALBOEUF<br>CHECKED: S. RAIN<br>DATE: 02-24-2017<br>REVISIONS<br>DATE                                                                                                          |
|                                             |                                                                                                                                                                                                                                                                                                                                                                             |
|                                             | AUBURN STATE RECREATION AREA<br>AUBURN STAGING AREA<br>SITE PLAN                                                                                                                                                                                                                                                                                                            |
|                                             | DRAWING NO.<br>12345.003<br>SHEET NO.<br>L-2<br>003 OF 013                                                                                                                                                                                                                                                                                                                  |