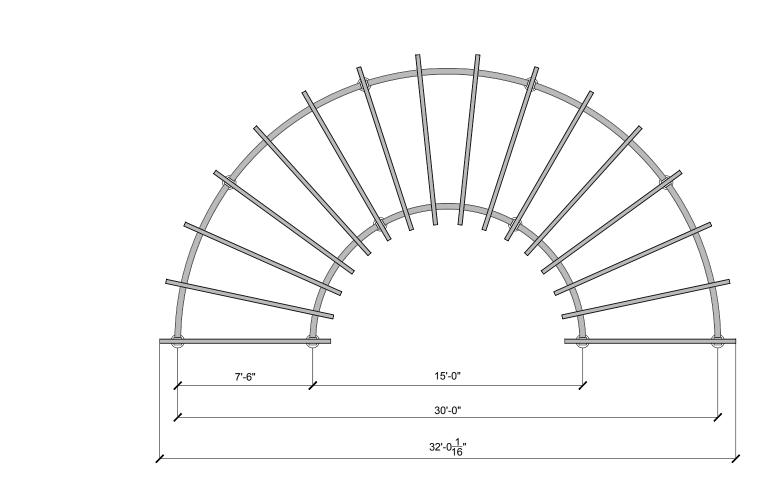

## 1 TRELLIS TOP VIEW SCALE@22X34 3/8" = 1'-0"

| ACQUISITION &<br>DEVELOPMENT DIVISION<br>One Capitol Mall<br>Sacramento, CA<br>95814-3229                                                                                                                                                                                                                                                                                                                                            |
|--------------------------------------------------------------------------------------------------------------------------------------------------------------------------------------------------------------------------------------------------------------------------------------------------------------------------------------------------------------------------------------------------------------------------------------|
| PRELIMINARY<br>NOT FOR<br>CONSTRUCTION                                                                                                                                                                                                                                                                                                                                                                                               |
| CALIFORNIA STATE FIRE MARSHAL-APPROVED<br>Approval of this plan does not authorize or<br>approve any omission of deviation from<br>applicable regulations. Final approval is<br>subject to field inspection. One set of<br>approved plans shall be available on the<br>project site at all times.<br>Reviewed by Date<br>DPR ACCESSIBILITY SECTION<br>CERTIFICATION #<br>Reviewed by Date<br>ACCESSIBILITY COMPLIANCE AND STATE FIRE |
| MARSHAL SIGNED ORIGINALS ARE ON PILE AT<br>THE DEPARTMENT OF PARKS AND RECREATION.<br>NORTHERN SERVICE CENTER<br>DESIGNED: H. MALBOEUF<br>DRAWN: H. MALBOEUF<br>CHECKED: S. RAIN<br>DATE: 02-24-2017<br>REVISIONS<br>DATE                                                                                                                                                                                                            |
| AUBURN STATE RECREATION AREA<br>AUBURN STAGING AREA<br>TRELLIS STRUCTURE                                                                                                                                                                                                                                                                                                                                                             |
| DRAWING NO.<br>12345.007                                                                                                                                                                                                                                                                                                                                                                                                             |
| SHEET NO.                                                                                                                                                                                                                                                                                                                                                                                                                            |
| L-6                                                                                                                                                                                                                                                                                                                                                                                                                                  |