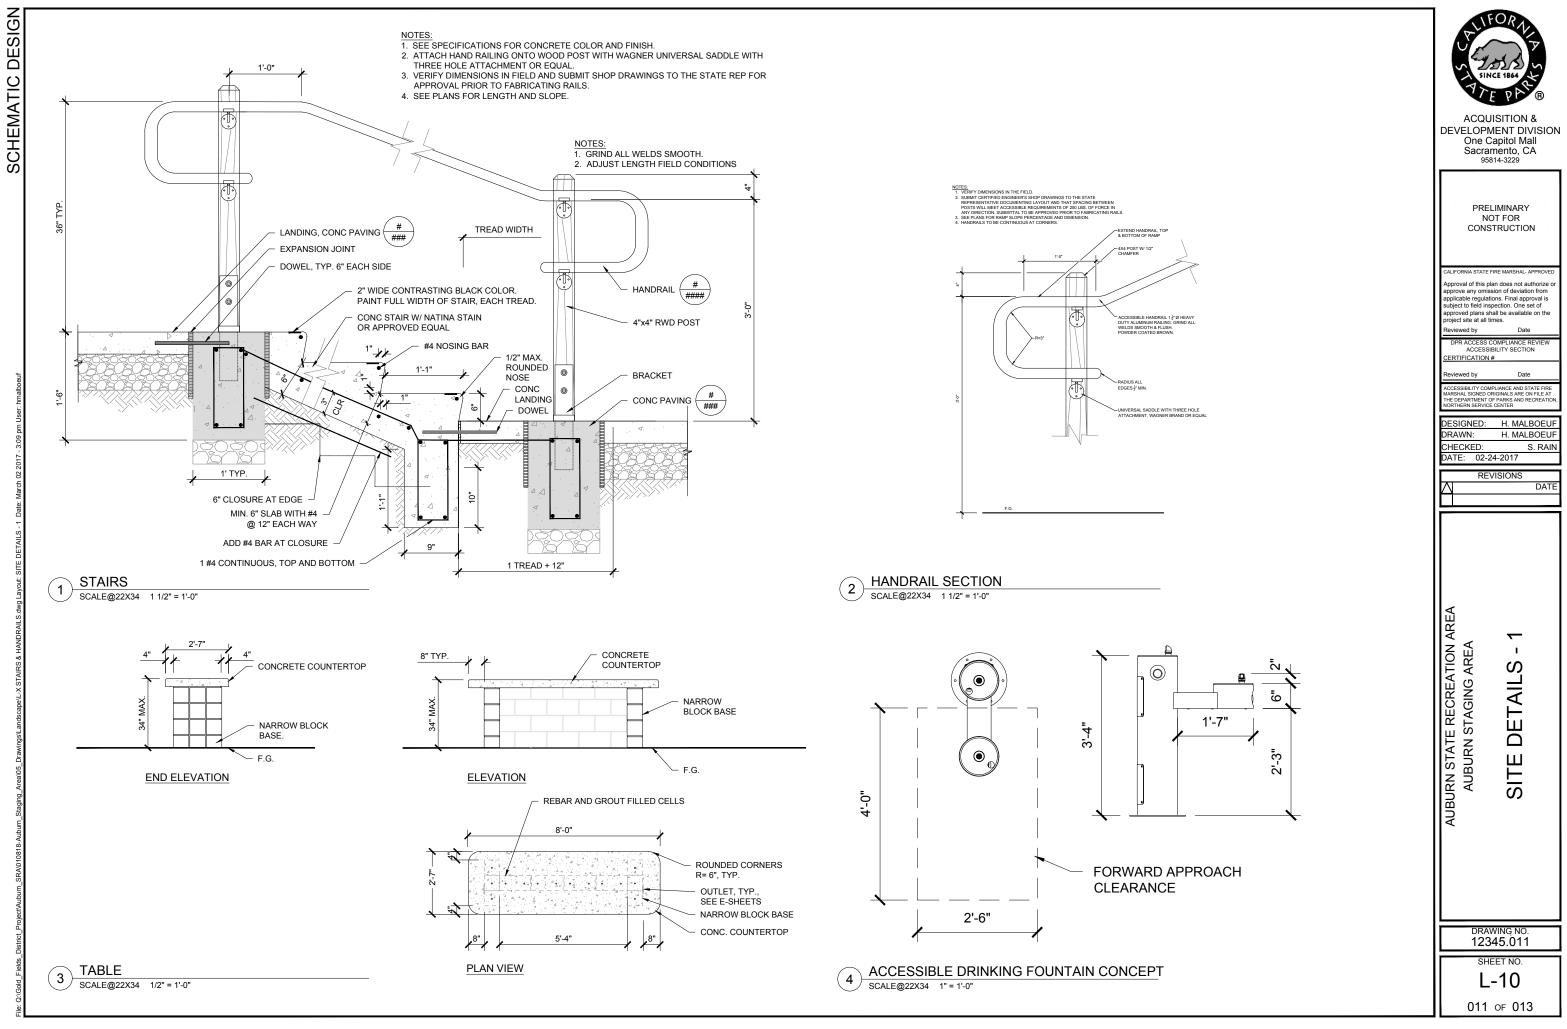

| DRAWING NO.<br>12345.009                                                                                                                                                                                                                                                                                                                              |
| DRAIN<br>34 1" = 1'-0"                                                             | SHEET NO.<br>L-8<br>009 of 013                                                                                                                                                                                                                                                                                                                        |

SCHEMATIC DESIGN









| <ul> <li>8x8 PRESSURE TREATED<br/>DOUGLAS FIR POST. TOP OF POST<br/>40" ABOVE GRADE, CHAMFER ALL<br/>4 SIDES AT 3/4" (45%), TYP.</li> <li>DRILL 3/4" DIA. HOLE<br/>THROUGH POST</li> <li>(2) <sup>3</sup>/<sub>4</sub>" GALV. PIPE STRAPS</li> <li><sup>3</sup>/<sub>4</sub>" GSP SUPPLY LINE</li> <li>FINISHED GRADE</li> <li><sup>3</sup>/<sub>4</sub>" PVC TO GSP</li> </ul> | ACQUISITION &<br>DEVELOPMENT DIVISION<br>One Capitol Mail<br>Sacramento, CA<br>95814-3229<br>PRELIMINARY<br>NOT FOR<br>CONSTRUCTION