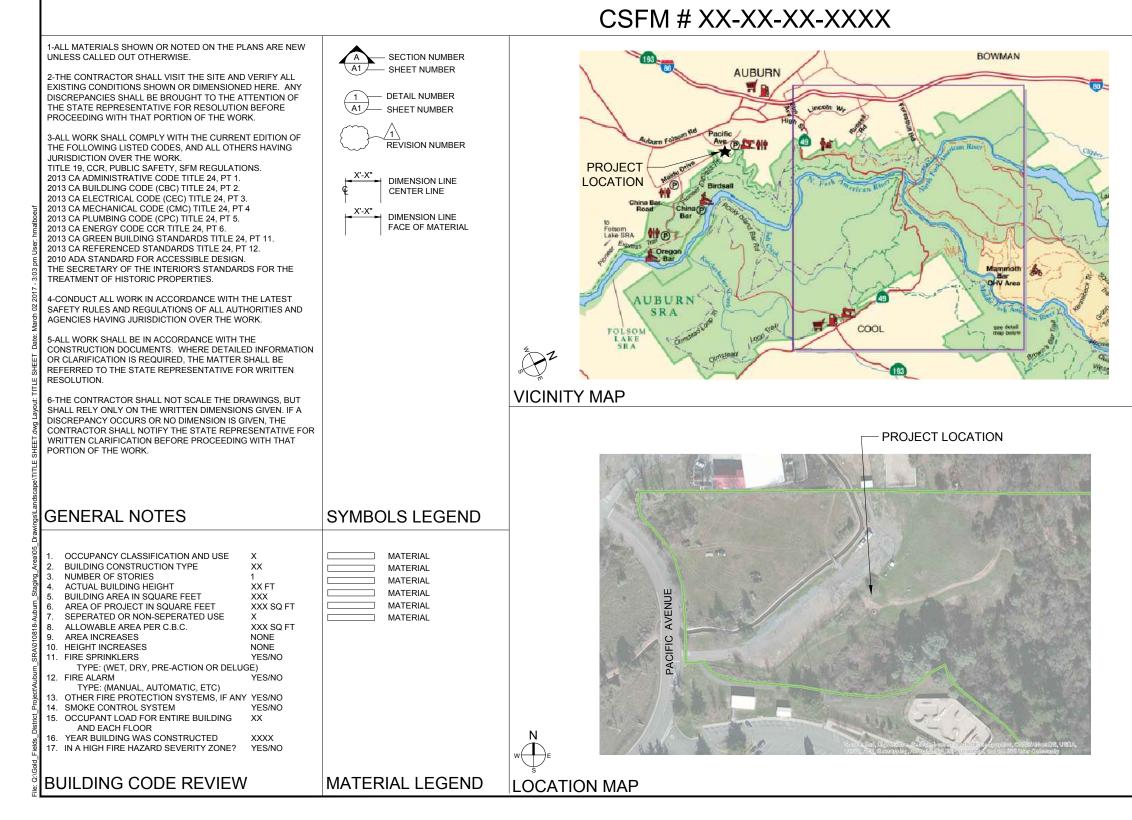

## CALIFORNIA DEPARTMENT OF PARKS AND RECREATION ACQUISITION AND DEVELOPMENT DIVISION AUBURN STATE RECREATION AREA AUBURN STAGING AREA

| ON       |                                                                                                                                                                                                                                                                                                                                     | SINCE 1864                                                                                                                                                                                                                                                                                                                                                                                                                                                                                                                                                      |  |
|----------|-------------------------------------------------------------------------------------------------------------------------------------------------------------------------------------------------------------------------------------------------------------------------------------------------------------------------------------|-----------------------------------------------------------------------------------------------------------------------------------------------------------------------------------------------------------------------------------------------------------------------------------------------------------------------------------------------------------------------------------------------------------------------------------------------------------------------------------------------------------------------------------------------------------------|--|
| <b>A</b> |                                                                                                                                                                                                                                                                                                                                     | ACQUISITION &<br>DEVELOPMENT DIVISION<br>One Capitol Mall<br>Sacramento, CA<br>95814-3229                                                                                                                                                                                                                                                                                                                                                                                                                                                                       |  |
|          |                                                                                                                                                                                                                                                                                                                                     | PRELIMINARY<br>NOT FOR<br>CONSTRUCTION                                                                                                                                                                                                                                                                                                                                                                                                                                                                                                                          |  |
|          | PAGESHEET TITLETS-1TITLE SHEETL-1EXISTING CONDITIONS & DEMOLITION PLANL-2SITE PLANL-3PICNIC & PATIO ENLARGEMENTL-4HORSE WASH & TRELLIS ENLARGEMENTL-5SHADE STRUCTUREL-6TRELLIS STRUCTUREL-7VAULT RESTROOML-8PAVING DETAILSL-9KIOSK & BRICK FEATURE DETAILSL-10SITE DETAILS - 1L-11SITE DETAILS - 2L-12PLANTING & IRRIGATION DETAILS | CALIFORNIA STATE FIRE MARSHAL- APPROVED Approval of this plan does not authorize or approve any omission of deviation from applicable regulations. Final approval is subject to field inspection. One set of approved plans shall be available on the project site at all times. Reviewed by Date DPR ACCESS COMPLIANCE REVIEW ACCESSIBILITY SECTION CERTIFICATION # Reviewed by Date Accessing the optionus ARE on PILE AT ACCESSIBILITY SECTION CERTIFICATION # DESIGNED: H. MALBOEUF DRAWN: H. MALBOEUF DRAWN: H. MALBOEUF CHECKED: S. RAIN DATE: 02-24-2017 |  |
|          | SHEET INDEX                                                                                                                                                                                                                                                                                                                         | EA                                                                                                                                                                                                                                                                                                                                                                                                                                                                                                                                                              |  |
|          | AUBURN FOLSOM ROAD & PACIFIC AVENUE<br>AUBURN, CA 95603<br>AUBURN SRA<br>PLACER COUNTY                                                                                                                                                                                                                                              | AUBURN STATE RECREATION AREA<br>AUBURN STAGING AREA<br>TITLE SHEET                                                                                                                                                                                                                                                                                                                                                                                                                                                                                              |  |
|          | SITE ADDRESS                                                                                                                                                                                                                                                                                                                        | AUBURN<br>AUF                                                                                                                                                                                                                                                                                                                                                                                                                                                                                                                                                   |  |
|          |                                                                                                                                                                                                                                                                                                                                     | DRAWING NO.<br>12345.001                                                                                                                                                                                                                                                                                                                                                                                                                                                                                                                                        |  |
|          | APPROVAL                                                                                                                                                                                                                                                                                                                            | SHEET NO.<br>TS-1<br>001 ог 013                                                                                                                                                                                                                                                                                                                                                                                                                                                                                                                                 |  |