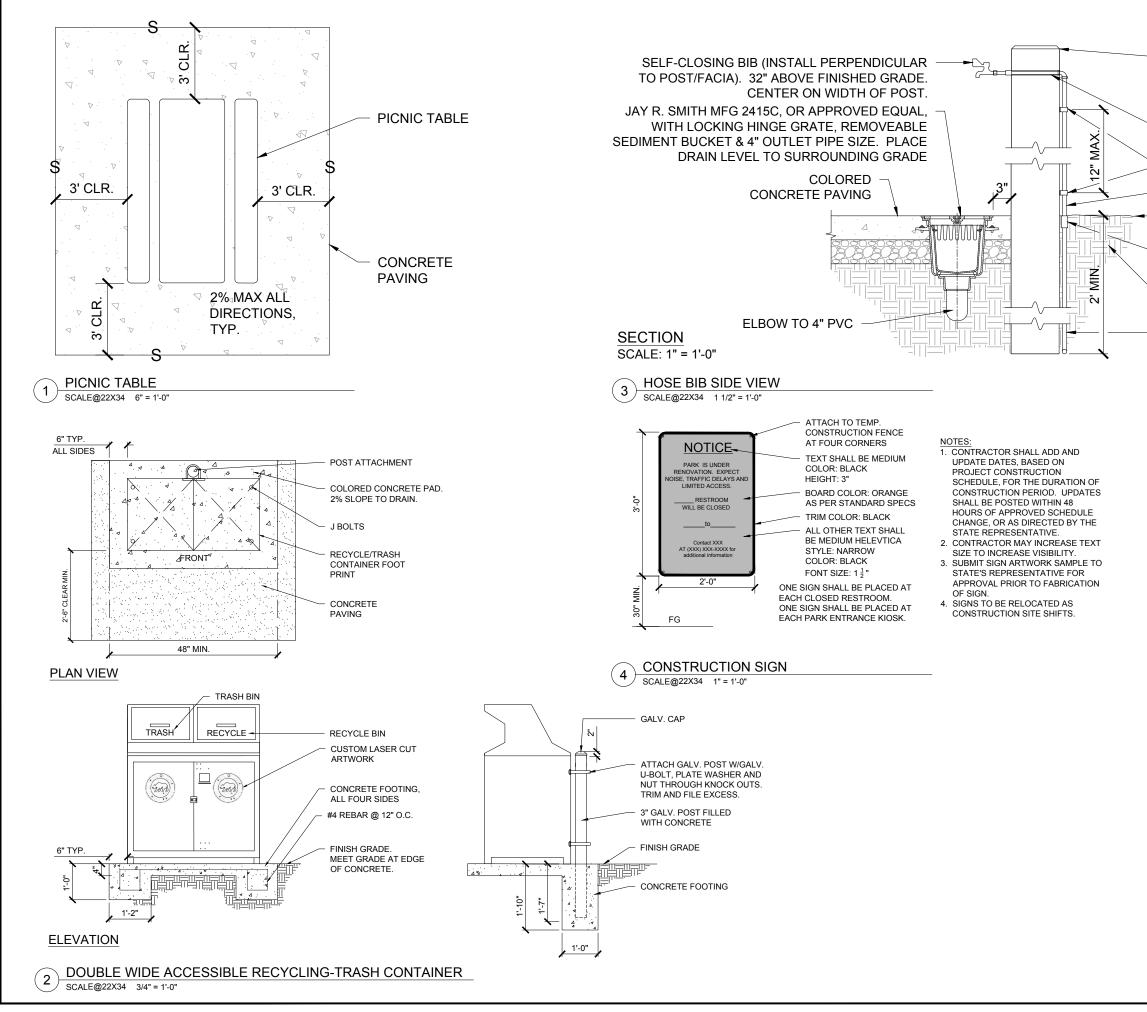

DRAWING NO.<br>12345.009                                                                                                                                                                                                                                                                                                                              |
| DRAIN<br>34 1" = 1'-0"                                                             | SHEET NO.<br>L-8<br>009 of 013                                                                                                                                                                                                                                                                                                                        |

SCHEMATIC DESIGN









| <ul> <li>8x8 PRESSURE TREATED<br/>DOUGLAS FIR POST. TOP OF POST<br/>40" ABOVE GRADE, CHAMFER ALL<br/>4 SIDES AT 3/4" (45%), TYP.</li> <li>DRILL 3/4" DIA. HOLE<br/>THROUGH POST</li> <li>(2) <sup>3</sup>/<sub>4</sub>" GALV. PIPE STRAPS</li> <li><sup>3</sup>/<sub>4</sub>" GSP SUPPLY LINE</li> <li>FINISHED GRADE</li> <li><sup>3</sup>/<sub>4</sub>" PVC TO GSP</li> </ul> | ACQUISITION &<br>DEVELOPMENT DIVISION<br>One Capitol Mail<br>Sacramento, CA<br>95814-3229<br>PRELIMINARY<br>NOT FOR<br>CONSTRUCTION