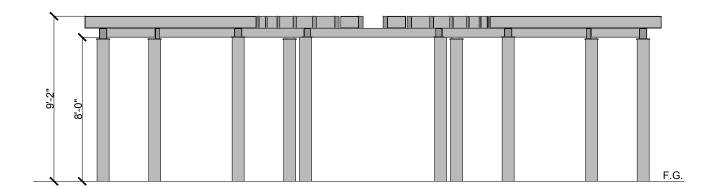

## 1 TRELLIS TOP VIEW SCALE@22X34 3/8" = 1'-0"

| ACQUISITION &<br>DEVELOPMENT DIVISION<br>One Capitol Mall<br>Sacramento, CA<br>95814-3229                                                                                                                                                                                                                                                                                                                                            |
|--------------------------------------------------------------------------------------------------------------------------------------------------------------------------------------------------------------------------------------------------------------------------------------------------------------------------------------------------------------------------------------------------------------------------------------|
| PRELIMINARY<br>NOT FOR<br>CONSTRUCTION                                                                                                                                                                                                                                                                                                                                                                                               |
| CALIFORNIA STATE FIRE MARSHAL-APPROVED<br>Approval of this plan does not authorize or<br>approve any omission of deviation from<br>applicable regulations. Final approval is<br>subject to field inspection. One set of<br>approved plans shall be available on the<br>project site at all times.<br>Reviewed by Date<br>DPR ACCESSIBILITY SECTION<br>CERTIFICATION #<br>Reviewed by Date<br>ACCESSIBILITY COMPLIANCE AND STATE FIRE |
| MARSHAL SIGNED ORIGINALS ARE ON PILE AT<br>THE DEPARTMENT OF PARKS AND RECREATION.<br>NORTHERN SERVICE CENTER<br>DESIGNED: H. MALBOEUF<br>DRAWN: H. MALBOEUF<br>CHECKED: S. RAIN<br>DATE: 02-24-2017<br>REVISIONS<br>DATE                                                                                                                                                                                                            |
| AUBURN STATE RECREATION AREA<br>AUBURN STAGING AREA<br>TRELLIS STRUCTURE                                                                                                                                                                                                                                                                                                                                                             |
| DRAWING NO.<br>12345.007                                                                                                                                                                                                                                                                                                                                                                                                             |
| SHEET NO.                                                                                                                                                                                                                                                                                                                                                                                                                            |
| L-6                                                                                                                                                                                                                                                                                                                                                                                                                                  |