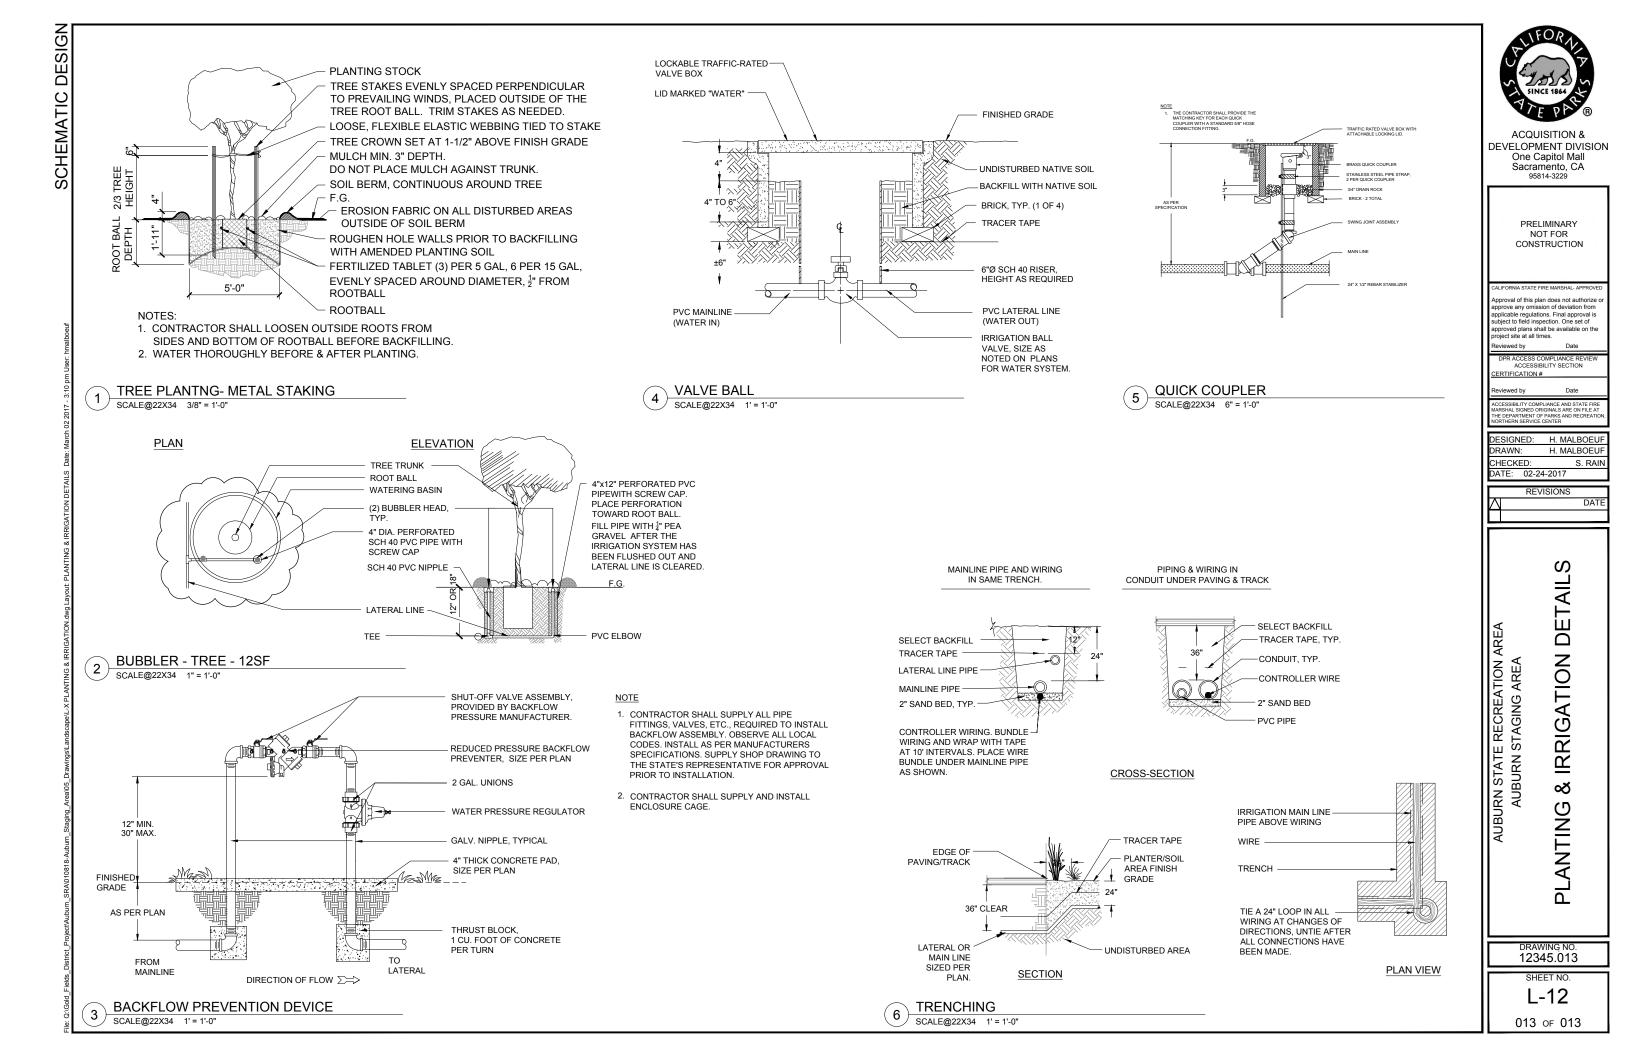

| SHEET NO.<br>L-11<br>012 of 013                                                                                                                                                                                                                                                                                                                                                                                                                                                                                                                                                                                                                                                                                                                      |

EOD